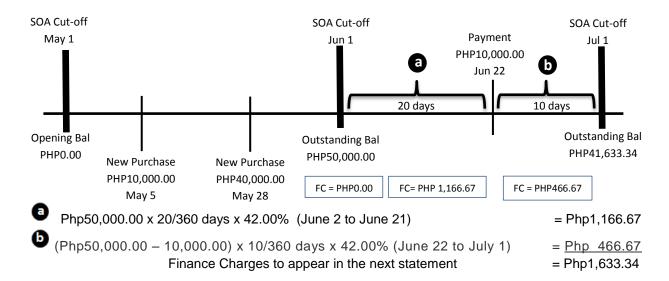

## IMPORTANT ADVISORY ON FINANCE CHARGES

Effective June 1, 2019, finance charges will no longer be imposed on your current billing cycle's purchase transactions calculated from the previous cycle's statement cut-off date. Interest or Finance Charges (FC) shall now be computed based on the unpaid balance as of the given cut-off date and shall continue to be imposed until the outstanding balance and applicable interest are fully paid. Interest will be computed as follows:

- a. Card Member's previous outstanding balance as reflected in the current Statement of Account (SOA) computed from a day after the cut-off of the previous SOA to a day before the payment transaction date, plus
- b. Card Member's previous outstanding balance less payment/s made and any credit adjustments computed from the payment transaction date to the beginning of the next statement cut-off.
- c. Interest on Cash Advances are computed from the transaction date to the next statement date.

Sample Computation:

Statement Cut-off: Every 1st of the month

Previous Statement Date: May 1, 2019
Current Statement Date: June 1, 2019
Next Statement Date: July 1, 2019
Previous Outstanding Balance Php50,000.00
Payment Transaction Date: June 22, 2019
Payment Due Date: June 22, 2019
Payment Amount: Php10,000.00

Monthly Finance Charge Rate: 3.50%

Annual Finance Charge Rate: 42.00% based on a 360-day period